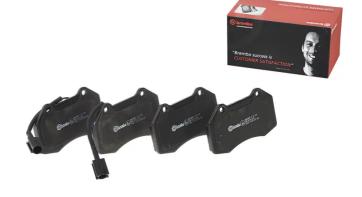

## **BRAKE PAD** P 23 139

The P 23 139 brake pad is synonymous with reliability

The Brembo brake pad guarantees ultimate safety when braking thanks to the use of more than 100 different compounds, designed according to the type of vehicle and use. Stopping distances reduced to a minimum, maximum driving comfort and silent operation are the most important features of Brembo materials. Brembo brake pads are supplied together with an extensive range of accessories and assembly kits for professionalstandard installation.

- OE-equivalent
- Brembo quality
- ECE-R90 certificate
- Safety
- Performance
- Comfort