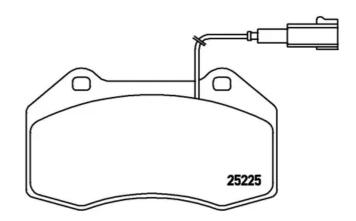

## Technical specifications

| EAN code                          | Axle                                   | Thickness                               |
|-----------------------------------|----------------------------------------|-----------------------------------------|
| <b>8020584108789</b>              | Front                                  | 15 mm                                   |
| Width                             | Height                                 | Braking system                          |
| <b>125</b> mm                     | <b>71</b> mm                           | <b>Brembo</b>                           |
| Wear indicator<br><b>Electric</b> | WVA number<br><b>24162,24687,25225</b> | Accessories<br>With anti-squeal<br>shim |