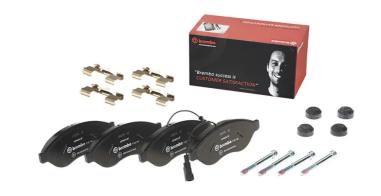

## The P 23 144 brake pad is synonymous with reliability

The Brembo brake pad guarantees ultimate safety when braking thanks to the use of more than 100 different compounds, designed according to the type of vehicle and use. Stopping distances reduced to a minimum, maximum driving comfort and silent operation are the most important features of Brembo materials. Brembo brake pads are supplied together with an extensive range of accessories and assembly kits for professional-standard installation.

- ✓ OE-equivalent
- Brembo quality
- ✓ ECE-R90 certificate
- Safety
- Performance
- ✓ Comfort
- With accessories

## **Technical specifications**

| reemmear sp    | Comeacions   |                                      |
|----------------|--------------|--------------------------------------|
| EAN code       | Axle         | Thickness                            |
| 8020584108833  | Front        | <b>19</b> mm                         |
| Width          | Height       | Braking system                       |
| <b>169</b> mm  | <b>62</b> mm | Brembo                               |
|                |              | Accessories                          |
| Wear indicator | WVA number   | With accessories<br>With anti-squeal |
| Electric       | 24468,24469  | shim<br>With brake caliper<br>bolts  |
|                |              | 50165                                |