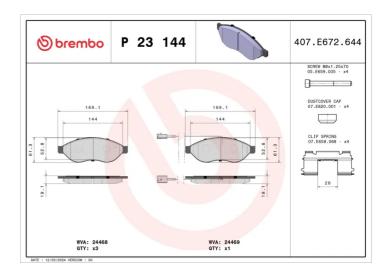

## **BRAKE PAD P 23 144**

## **Technical specifications**

| reemmear sp    | Comeacions   |                                      |
|----------------|--------------|--------------------------------------|
| EAN code       | Axle         | Thickness                            |
| 8020584108833  | Front        | <b>19</b> mm                         |
| Width          | Height       | Braking system                       |
| <b>169</b> mm  | <b>62</b> mm | Brembo                               |
|                |              | Accessories                          |
| Wear indicator | WVA number   | With accessories<br>With anti-squeal |
| Electric       | 24468,24469  | shim<br>With brake caliper<br>bolts  |
|                |              | 50165                                |