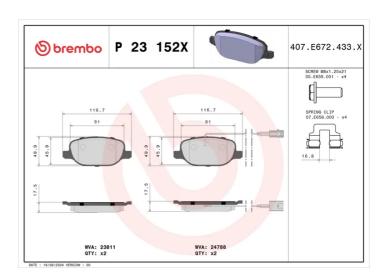

## BRAKE PAD XTRA P 23 152X

## **Technical specifications**

| reclifical specifications         |                               |                                                                             |
|-----------------------------------|-------------------------------|-----------------------------------------------------------------------------|
| EAN code                          | Axle                          | Thickness                                                                   |
| 8020584068724                     | Rear                          | <b>18</b> mm                                                                |
| Width                             | Height                        | Braking system                                                              |
| <b>117</b> mm                     | <b>50</b> mm                  | Lucas                                                                       |
|                                   |                               | Accessories                                                                 |
| Wear indicator<br><b>Electric</b> | WVA number <b>23811,24788</b> | With accessories<br>With anti-squeal<br>shim<br>With brake caliper<br>bolts |