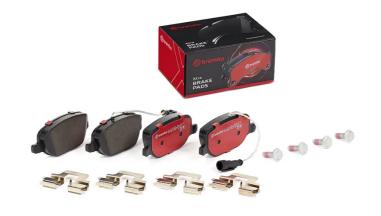

## The P 23 152X Xtra brake pad is synonymous with reliability

Brembo Xtra brake pads, developed to enhance the advantages of the Xtra and Max discs, are made using the special BRM X L01 compound which consists of more than 30 different components. Compared with the compound used for original-equivalent pads, the new solution assures a higher friction coefficient, which translates to more precise and stable braking, at both high and low temperatures. All this makes for greater driving comfort and improved pedal modularity, without compromising the product's mileage output.

- ✓ OE-equivalent
- Brembo quality
- ✓ ECE-R90 certificate
- Safety
- ✓ Performance
- Sports driving
- With accessories

## **Technical specifications**

| reclifical specifications         |                               |                                                                             |
|-----------------------------------|-------------------------------|-----------------------------------------------------------------------------|
| EAN code                          | Axle                          | Thickness                                                                   |
| 8020584068724                     | Rear                          | <b>18</b> mm                                                                |
| Width                             | Height                        | Braking system                                                              |
| <b>117</b> mm                     | <b>50</b> mm                  | Lucas                                                                       |
|                                   |                               | Accessories                                                                 |
| Wear indicator<br><b>Electric</b> | WVA number <b>23811,24788</b> | With accessories<br>With anti-squeal<br>shim<br>With brake caliper<br>bolts |