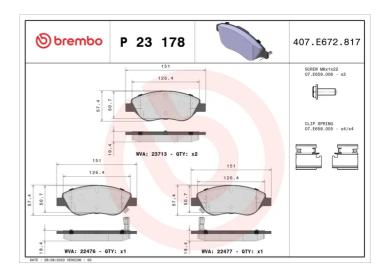

## **Technical specifications**

Axle

| 8020584084687              | Front                           | <b>20</b> mm                                                                |
|----------------------------|---------------------------------|-----------------------------------------------------------------------------|
| Width 151 mm               | Height <b>58</b> mm             | Braking system<br>Bosch                                                     |
| Wear indicator<br>Acoustic | WVA number<br>22476,22477,23713 | Accessories With accessories With anti-squeal shim With brake caliper bolts |

**Thickness** 

**COMPATIBLE VEHICLES** 