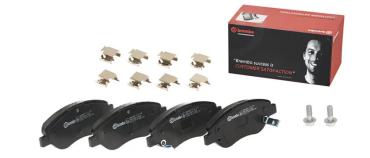

## The P 23 178 brake pad is synonymous with reliability

The Brembo brake pad guarantees ultimate safety when braking thanks to the use of more than 100 different compounds, designed according to the type of vehicle and use. Stopping distances reduced to a minimum, maximum driving comfort and silent operation are the most important features of Brembo materials. Brembo brake pads are supplied together with an extensive range of accessories and assembly kits for professional-standard installation.

- ✓ OE-equivalent
- Brembo quality
- ✓ ECE-R90 certificate
- Safety
- Performance
- ✓ Comfort

EAN code

✓ With accessories

## **Technical specifications**

Axle

| 8020584084687              | Front                           | <b>20</b> mm                                                                |
|----------------------------|---------------------------------|-----------------------------------------------------------------------------|
| Width 151 mm               | Height <b>58</b> mm             | Braking system<br>Bosch                                                     |
| Wear indicator<br>Acoustic | WVA number<br>22476,22477,23713 | Accessories With accessories With anti-squeal shim With brake caliper bolts |