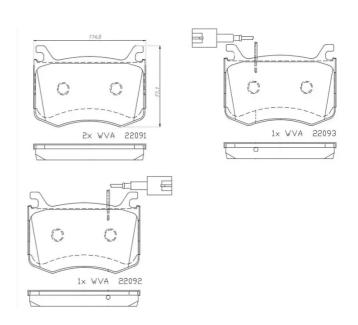

## **Technical specifications**

| EAN code<br><b>8020584087367</b>  | Axle<br>Front                       | Thickness  15 mm                  |
|-----------------------------------|-------------------------------------|-----------------------------------|
| Width 115 mm                      | Height 77 mm                        | Braking system<br>Brembo          |
| Wear indicator<br><b>Electric</b> | WVA number <b>22091,22092,22093</b> | Accessories With anti-squeal shim |