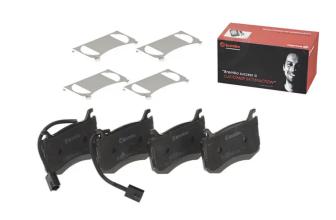

## **BRAKE PAD P 23 183**

## The P 23 183 brake pad is synonymous with reliability

The Brembo brake pad guarantees ultimate safety when braking thanks to the use of more than 100 different compounds, designed according to the type of vehicle and use. Stopping distances reduced to a minimum, maximum driving comfort and silent operation are the most important features of Brembo materials. Brembo brake pads are supplied together with an extensive range of accessories and assembly kits for professional-standard installation.

## **Technical specifications**

| EAN code<br><b>8020584087367</b>  | Axle<br>Front                       | Thickness  15 mm                  |
|-----------------------------------|-------------------------------------|-----------------------------------|
| Width 115 mm                      | Height 77 mm                        | Braking system<br>Brembo          |
| Wear indicator<br><b>Electric</b> | WVA number <b>22091,22092,22093</b> | Accessories With anti-squeal shim |