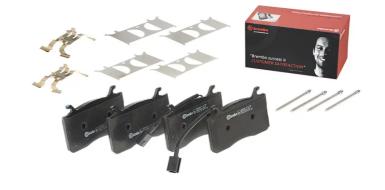

## The P 23 185 brake pad is synonymous with reliability

The Brembo brake pad guarantees ultimate safety when braking thanks to the use of more than 100 different compounds, designed according to the type of vehicle and use. Stopping distances reduced to a minimum, maximum driving comfort and silent operation are the most important features of Brembo materials. Brembo brake pads are supplied together with an extensive range of accessories and assembly kits for professional-standard installation.

- ✓ OE-equivalent
- Brembo quality
- ✓ ECE-R90 certificate
- ✓ Safety
- Performance
- ✓ Comfort
- ✓ With accessories

## **Technical specifications**

| EAN code<br><b>8020584087381</b>  | Axle<br>Front           | Thickness 15 mm                                                     |
|-----------------------------------|-------------------------|---------------------------------------------------------------------|
| Width<br>132 mm                   | Height <b>79</b> mm     | Braking system<br>Brembo                                            |
| Wear indicator<br><b>Electric</b> | WVA number <b>22094</b> | Accessories With accessories With anti-squeal shim With piston clip |