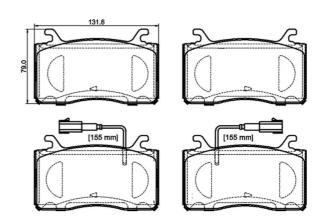

## **Technical specifications**

| EAN code<br><b>8020584087381</b>  | Axle<br>Front           | Thickness 15 mm                                                     |
|-----------------------------------|-------------------------|---------------------------------------------------------------------|
| Width<br>132 mm                   | Height <b>79</b> mm     | Braking system<br>Brembo                                            |
| Wear indicator<br><b>Electric</b> | WVA number <b>22094</b> | Accessories With accessories With anti-squeal shim With piston clip |