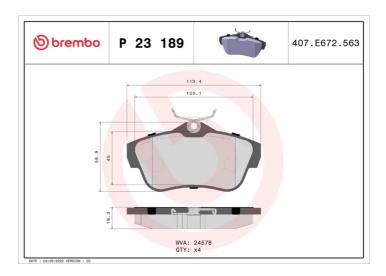

## **BRAKE PAD P 23 189**

## **Technical specifications**

| Wear indicator<br><b>Without</b> | WVA number <b>24578</b> | Accessories With anti-squeal shim |
|----------------------------------|-------------------------|-----------------------------------|
| Width 114 mm                     | Height <b>58</b> mm     | Braking system <b>TRW</b>         |
| EAN code<br><b>8020584087411</b> | Axle<br><b>Rear</b>     | Thickness 18 mm                   |