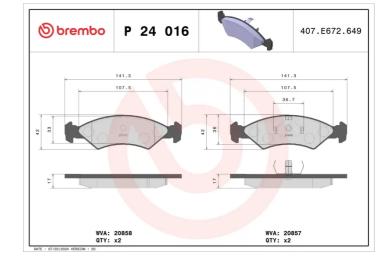

### **Technical specifications**

| EAN code                         | Axle                      | Thickness                               |
|----------------------------------|---------------------------|-----------------------------------------|
| <b>8020584051887</b>             | Front                     | <b>18</b> mm                            |
| Width                            | Height                    | Braking system                          |
| <b>141</b> mm                    | <b>42</b> mm              | <b>Teves</b>                            |
| Wear indicator<br><b>Without</b> | WVA number<br>20857,20858 | Accessories<br>With anti-squeal<br>shim |