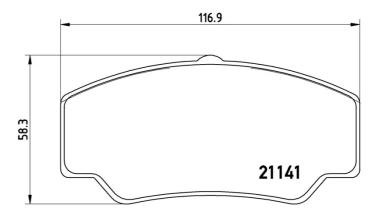

#### **Technical specifications**

| EAN code                         | Axle                       | Thickness                               |
|----------------------------------|----------------------------|-----------------------------------------|
| <b>8020584051955</b>             | <b>Front</b>               | <b>18</b> mm                            |
| Width                            | Height                     | Braking system                          |
| <b>117</b> mm                    | <b>58</b> mm               | <b>Bendix</b>                           |
| Wear indicator<br><b>Without</b> | WVA number<br><b>21141</b> | Accessories<br>With anti-squeal<br>shim |