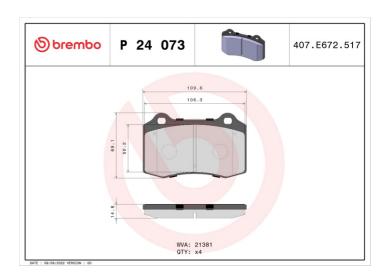

## **BRAKE PAD P 24 073**

## **Technical specifications**

EAN code Axle Thickness
8020584060469 Front 14 mm

Width Height Braking system
110 mm 59 mm Brembo

Wear indicator WVA number Without 21381

**COMPATIBLE VEHICLES** 