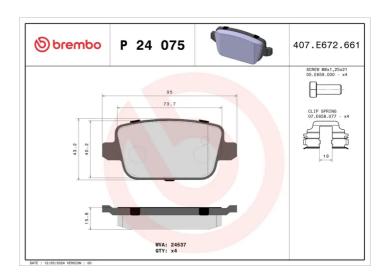

## BRAKE PAD P 24 075

## **Technical specifications**

| EAN code<br><b>8020584060483</b> | Axle<br><b>Rear</b>        | Thickness <b>16</b> mm                                                      |
|----------------------------------|----------------------------|-----------------------------------------------------------------------------|
| Width <b>95</b> mm               | Height <b>43</b> mm        | Braking system<br><b>TRW</b>                                                |
| Wear indicator<br><b>Without</b> | WVA number<br><b>24537</b> | Accessories With accessories With anti-squeal shim With brake caliper bolts |