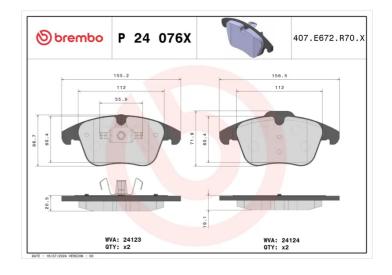

## **Technical specifications**

| EAN code<br><b>8020584068786</b> | Axle<br>Front                    | Thickness<br><b>20</b> mm               |
|----------------------------------|----------------------------------|-----------------------------------------|
| Width 155 mm                     | Height<br><b>67</b> mm           | Braking system <b>Teves</b>             |
| Wear indicator<br><b>Without</b> | WVA number<br><b>24123,24124</b> | Accessories<br>With anti-squeal<br>shim |