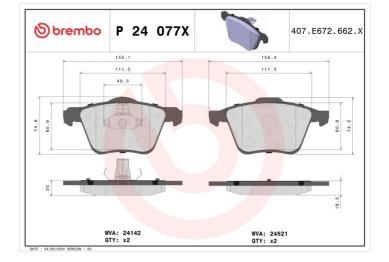

### **Technical specifications**

| EAN code                         | Axle                             | Thickness                               |
|----------------------------------|----------------------------------|-----------------------------------------|
| <b>8020584068793</b>             | Front                            | <b>19</b> mm                            |
| Width                            | Height                           | Braking system                          |
| 155 mm                           | <b>74</b> mm                     | <b>Teves</b>                            |
| Wear indicator<br><b>Without</b> | WVA number<br><b>24142,24521</b> | Accessories<br>With anti-squeal<br>shim |