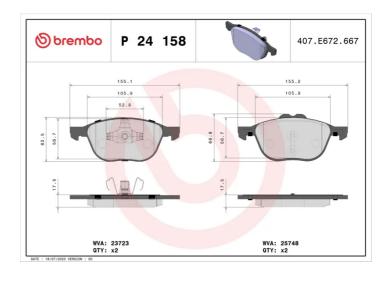

## **BRAKE PAD P 24 158**

## **Technical specifications**

| EAN code               | Axle                   | Thickness                         |
|------------------------|------------------------|-----------------------------------|
| 8020584109724          | Front                  | <b>18</b> mm                      |
|                        |                        |                                   |
| Width                  | Height                 | Braking system                    |
| <b>155</b> mm          | <b>62</b> mm           | Teves                             |
|                        |                        |                                   |
| Wear indicator Without | WVA number 23723,25748 | Accessories With anti-squeal shim |