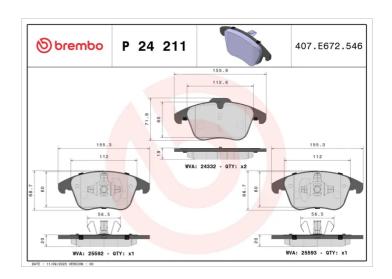

## **BRAKE PAD P 24 211**

## **Technical specifications**

| EAN code       | Axle              | Thickness                            |
|----------------|-------------------|--------------------------------------|
| 8020584069974  | Front             | <b>20</b> mm                         |
| Width          | Height            | Braking system                       |
| <b>155</b> mm  | <b>67</b> mm      | Teves                                |
|                |                   | Accessories                          |
| Wear indicator | WVA number        | With accessories<br>With anti-squeal |
| Without        | 24705,25592,25593 | shim<br>With piston clip             |
|                |                   |                                      |