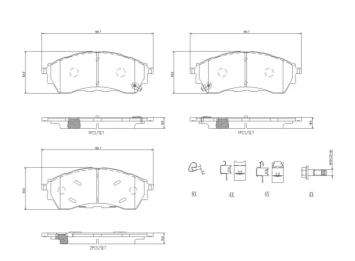

## **Technical specifications**

| EAN code<br><b>8020584117859</b> | Axle<br>Front                   | Thickness 19 mm                                                             |
|----------------------------------|---------------------------------|-----------------------------------------------------------------------------|
| Width 185 mm                     | Height <b>70</b> mm             | Braking system<br>CBI                                                       |
| Wear indicator Acoustic          | WVA number<br>22688,22689,22690 | Accessories With accessories With anti-squeal shim With brake caliper bolts |