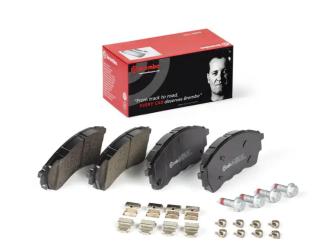

## The P 24 225 brake pad is synonymous with reliability

The Brembo brake pad guarantees ultimate safety when braking thanks to the use of more than 100 different compounds, designed according to the type of vehicle and use. Stopping distances reduced to a minimum, maximum driving comfort and silent operation are the most important features of Brembo materials. Brembo brake pads are supplied together with an extensive range of accessories and assembly kits for professional-standard installation.

- ✓ OE-equivalent
- Brembo quality
- ECE-R90 certificate
- Safety
- Performance
- ✓ Comfort
- With accessories

## **Technical specifications**

| EAN code<br><b>8020584117859</b> | Axle<br>Front                   | Thickness 19 mm                                                             |
|----------------------------------|---------------------------------|-----------------------------------------------------------------------------|
| Width 185 mm                     | Height <b>70</b> mm             | Braking system<br>CBI                                                       |
| Wear indicator Acoustic          | WVA number<br>22688,22689,22690 | Accessories With accessories With anti-squeal shim With brake caliper bolts |