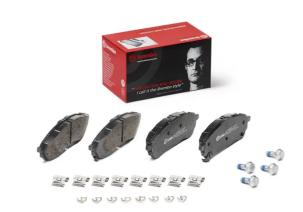

## The P 24 235 brake pad is synonymous with reliability

The Brembo brake pad guarantees ultimate safety when braking thanks to the use of more than 100 different compounds, designed according to the type of vehicle and use. Stopping distances reduced to a minimum, maximum driving comfort and silent operation are the most important features of Brembo materials. Brembo brake pads are supplied together with an extensive range of accessories and assembly kits for professionalstandard installation.

- Brembo quality
- ECE-R90 certificate
- Safety
- Performance
- Comfort
- With accessories

## **Technical specifications**

| Wear indicator Acoustic          | WVA number<br>22693,26252,26253 | Accessories With accessories With anti-squeal shim With brake caliper bolts |
|----------------------------------|---------------------------------|-----------------------------------------------------------------------------|
| Width 148 mm                     | Height 52 mm                    | Braking system<br>CBI                                                       |
| EAN code<br><b>8020584118603</b> | Axle<br>Front and rear          | Thickness  17 mm                                                            |