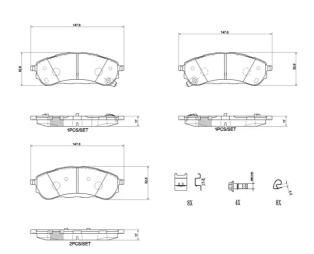

## **Technical specifications**

| Wear indicator Acoustic          | WVA number<br>22693,26252,26253 | Accessories With accessories With anti-squeal shim With brake caliper bolts |
|----------------------------------|---------------------------------|-----------------------------------------------------------------------------|
| Width 148 mm                     | Height 52 mm                    | Braking system<br>CBI                                                       |
| EAN code<br><b>8020584118603</b> | Axle<br>Front and rear          | Thickness  17 mm                                                            |