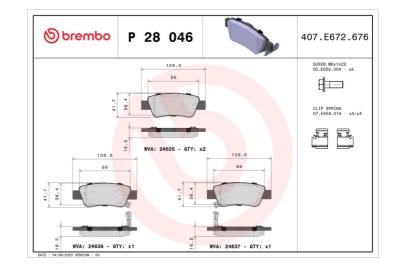

## **Technical specifications** Thickness EAN code Axle 8020584060599 Rear 17 mm Width Height Braking system 109 mm 43 mm Bosch Accessories With accessories Wear indicator WVA number With anti-squeal Acoustic 24635,24636,24637 shim With brake caliper bolts