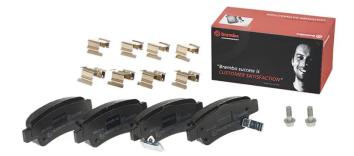

## **BRAKE PAD** P 28 046

The P 28 046 brake pad is synonymous with reliability

The Brembo brake pad guarantees ultimate safety when braking thanks to the use of more than 100 different compounds, designed according to the type of vehicle and use. Stopping distances reduced to a minimum, maximum driving comfort and silent operation are the most important features of Brembo materials. Brembo brake pads are supplied together with an extensive range of accessories and assembly kits for professionalstandard installation.

- OE-equivalent
- Brembo quality
- ECE-R90 certificate
- Safety
- Performance
- Comfort
- With accessories