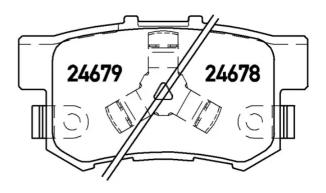

## **Technical specifications**

| EAN code<br><b>8020584103067</b>  | Thickness<br><b>15</b> mm       |                                                             |
|-----------------------------------|---------------------------------|-------------------------------------------------------------|
| Width<br><b>89</b> mm             | Height<br><b>48</b> mm          | Braking system<br><b>Nissin</b>                             |
| Wear indicator<br><b>Acoustic</b> | WVA number<br>24434,24678,24679 | Accessories<br>With accessories<br>With anti-squeal<br>shim |