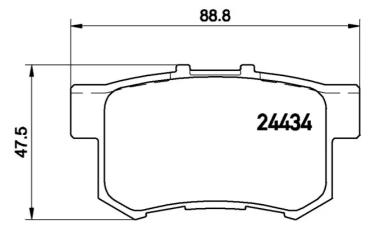

## **Technical specifications**

| EAN code<br><b>8020584103067</b>  | Thickness<br><b>15</b> mm       |                                                             |
|-----------------------------------|---------------------------------|-------------------------------------------------------------|
| Width<br><b>89</b> mm             | Height<br><b>48</b> mm          | Braking system<br><b>Nissin</b>                             |
| Wear indicator<br><b>Acoustic</b> | WVA number<br>24434,24678,24679 | Accessories<br>With accessories<br>With anti-squeal<br>shim |