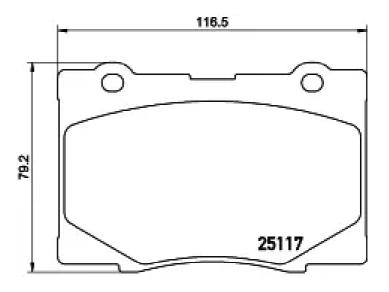

## **Technical specifications**

Thickness EAN code Axle 8020584080023 Front **16** mm

Width Height Braking system Akebono

**117** mm **79** mm

Wear indicator WVA number

With anti-squeal Acoustic 25117,25118