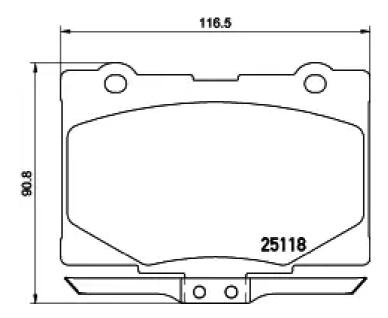

## **Technical specifications**

Thickness EAN code Axle 8020584080023 Front **16** mm

Width Height Braking system Akebono

**117** mm **79** mm

Wear indicator WVA number

With anti-squeal Acoustic 25117,25118