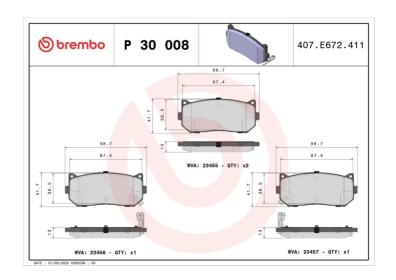

## **Technical specifications**

| EAN code<br><b>8020584052785</b> | Axle<br><b>Rear</b>                    | Thickness  13 mm             |
|----------------------------------|----------------------------------------|------------------------------|
| Width<br><b>99</b> mm            | Height <b>42</b> mm                    | Braking system Sumitomo      |
| Wear indicator <b>Acoustic</b>   | WVA number<br><b>23455,23456,23457</b> | Accessories With anti-squeal |