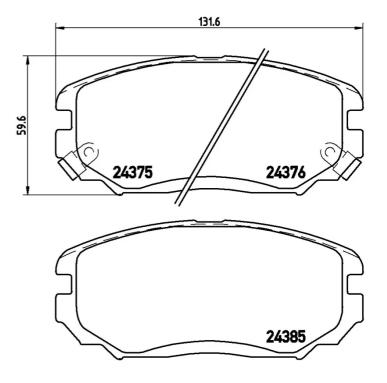

## **Technical specifications**

| Wear indicator <b>Acoustic</b>   | WVA number<br><b>24375,24376,24835</b> | Accessories With anti-squeal shim |
|----------------------------------|----------------------------------------|-----------------------------------|
| Width<br>132 mm                  | Height 60 mm                           | Braking system<br><b>Mando</b>    |
| EAN code<br><b>8020584060766</b> | Axle<br><b>Front</b>                   | 18 mm                             |