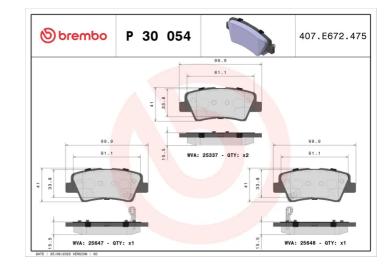

### **Technical specifications**

| EAN code       | Axle         | Thickness      |
|----------------|--------------|----------------|
| 8020584103111  | <b>Rear</b>  | <b>16</b> mm   |
| Width          | Height       | Braking system |
| <b>100</b> mm  | <b>41</b> mm | <b>Akebono</b> |
| Wear indicator | WVA number   | Accessories    |

25337,25647,25648

With anti-squeal shim