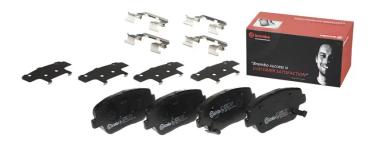

## **BRAKE PAD** 30 066 P

The P 30 066 brake pad is synonymous with reliability

The Brembo brake pad guarantees ultimate safety when braking thanks to the use of more than 100 different compounds, designed according to the type of vehicle and use. Stopping distances reduced to a minimum, maximum driving comfort and silent operation are the most important features of Brembo materials. Brembo brake pads are supplied together with an extensive range of accessories and assembly kits for professionalstandard installation.

- **OE-equivalent** 1
- Brembo quality  $\checkmark$
- ECE-R90 certificate
- Safety ~
- Performance
- Comfort
- With accessories

| Technical specifications |              |                                 |  |
|--------------------------|--------------|---------------------------------|--|
| EAN code                 | Axle         | Thickness                       |  |
| <b>8020584109809</b>     | <b>Front</b> | <b>18</b> mm                    |  |
| Width                    | Height       | Braking system                  |  |
| <b>133</b> mm            | <b>59</b> mm | <b>Mando</b>                    |  |
| Wear indicator           | WVA number   | Accessories<br>With accessories |  |