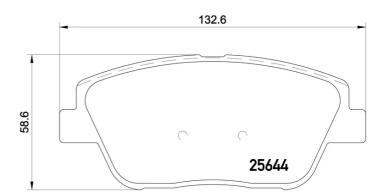

- **OE-equivalent** 1
- Brembo quality  $\checkmark$
- ECE-R90 certificate
- Safety ~
- Performance
- Comfort
- With accessories

| Technical specifications |              |                                 |  |
|--------------------------|--------------|---------------------------------|--|
| EAN code                 | Axle         | Thickness                       |  |
| <b>8020584109809</b>     | <b>Front</b> | <b>18</b> mm                    |  |
| Width                    | Height       | Braking system                  |  |
| <b>133</b> mm            | <b>59</b> mm | <b>Mando</b>                    |  |
| Wear indicator           | WVA number   | Accessories<br>With accessories |  |

Acoustic

25644,25645,25646 With anti-squeal

S shim