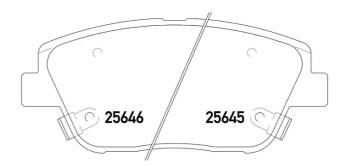

its for professionalstandard installation.



- **OE-equivalent** 1
- Brembo quality  $\checkmark$
- ECE-R90 certificate
- Safety ~
- Performance
- Comfort
- With accessories

| Technical specifications |              |                                 |  |
|--------------------------|--------------|---------------------------------|--|
| EAN code                 | Axle         | Thickness                       |  |
| <b>8020584109809</b>     | <b>Front</b> | <b>18</b> mm                    |  |
| Width                    | Height       | Braking system                  |  |
| <b>133</b> mm            | <b>59</b> mm | <b>Mando</b>                    |  |
| Wear indicator           | WVA number   | Accessories<br>With accessories |  |

Acoustic

25644,25645,25646 With anti-squeal

S shim







## **COMPATIBLE OE PART NUMBERS**

| 581013QA10 | HYUNDAI   |
|------------|-----------|
| 581013VA50 | HYUNDAI   |
| 581012TA50 | KIA       |
| 581013QA50 | KIA       |
| 581013VA50 | KIA       |
| 581014UA00 | KIA       |
| 58101D6A10 | KIA (DYK) |