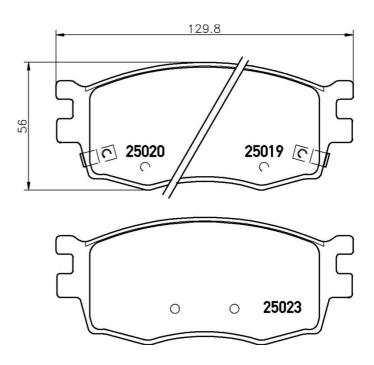

## **Technical specifications**

| EAN code      | Axle  | Thickness    |
|---------------|-------|--------------|
| 8020584110027 | Front | <b>18</b> mm |

Width Height Braking system

**130** mm **56** mm **Mando** 

Wear indicator WVA number
Acoustic 25019,25020,25023