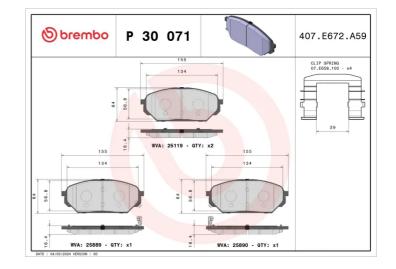

## **Technical specifications** Thickness EAN code Axle 8020584111604 Front 17 mm Width Height Braking system 155 mm 64 mm Akebono Accessories Wear indicator WVA number

Acoustic

25119,25889,25890

With accessories With anti-squeal shim With piston clip