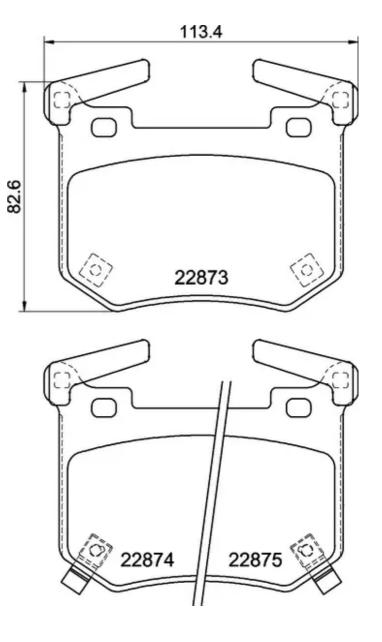

## **Technical specifications**

Thickness EAN code Axle 8020584119211 Rear **15** mm

Width Height Braking system

Brembo **113** mm **91** mm

Accessories

Wear indicator WVA number With anti-squeal

shim Acoustic 22873,22874,22875