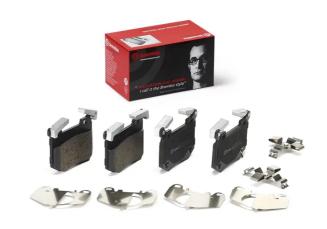

## **BRAKE PAD P 30 124**

## The P 30 124 brake pad is synonymous with reliability

The Brembo brake pad guarantees ultimate safety when braking thanks to the use of more than 100 different compounds, designed according to the type of vehicle and use. Stopping distances reduced to a minimum, maximum driving comfort and silent operation are the most important features of Brembo materials. Brembo brake pads are supplied together with an extensive range of accessories and assembly kits for professional-standard installation.

## **Technical specifications**

Thickness EAN code Axle 8020584119211 Rear **15** mm

Width Height Braking system

Brembo **113** mm **91** mm

Accessories

Wear indicator WVA number With anti-squeal

shim Acoustic 22873,22874,22875

With

counterweights

**COMPATIBLE VEHICLES** 