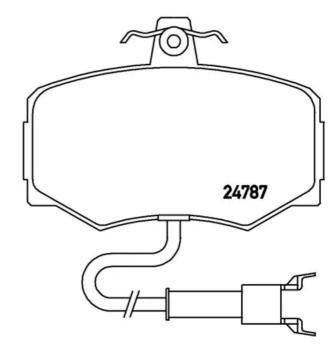

## **Technical specifications**

Thickness EAN code Axle 8020584053027 Front and rear **17** mm

Width Height Braking system

123 mm **43** mm Teves

Accessories

Wear indicator WVA number Electric 20602,24787

With accessories With anti-squeal shim