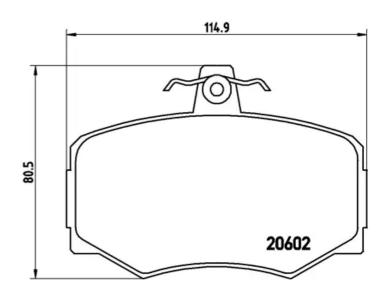

## **Technical specifications**

Thickness EAN code Axle 8020584053027 Front and rear **17** mm

Width Height Braking system

123 mm **43** mm Teves

Accessories

Wear indicator WVA number Electric 20602,24787

With accessories With anti-squeal shim