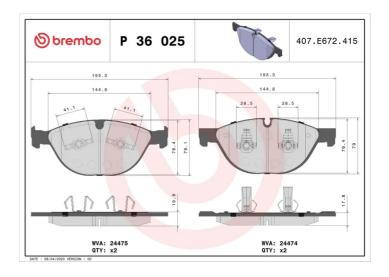

## **BRAKE PAD P 36 025**

## **Technical specifications**

| EAN code<br><b>8020584103166</b>           | Axle<br>Front                    | Thickness 18 mm                                                     |
|--------------------------------------------|----------------------------------|---------------------------------------------------------------------|
| Width 193 mm                               | Height<br><b>79</b> mm           | Braking system<br><b>Teves</b>                                      |
| Wear indicator Prepared for wear indicator | WVA number<br><b>24474,24475</b> | Accessories With accessories With anti-squeal shim With piston clip |