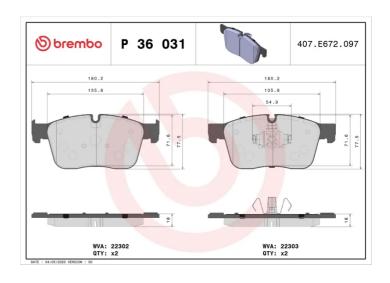

## **BRAKE PAD P 36 031**

## **Technical specifications**

| EAN code<br><b>8020584103678</b>           | Axle<br>Front             | Thickness 18 mm                                                     |
|--------------------------------------------|---------------------------|---------------------------------------------------------------------|
| Width 180 mm                               | Height <b>78</b> mm       | Braking system<br><b>Teves</b>                                      |
| Wear indicator Prepared for wear indicator | WVA number<br>22302,22303 | Accessories With accessories With anti-squeal shim With piston clip |