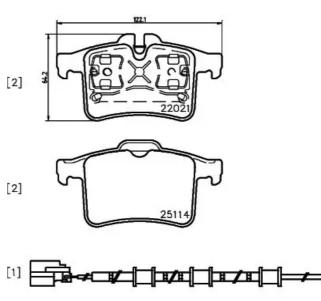

## **Technical specifications**

| EAN code<br><b>8020584084182</b> | Axle<br><b>Rear</b>           | Thickness  16 mm                        |
|----------------------------------|-------------------------------|-----------------------------------------|
| Width 122 mm                     | Height<br><b>64</b> mm        | Braking system <b>Teves</b>             |
| Wear indicator<br>Electric       | WVA number <b>22021,25114</b> | Accessories<br>With anti-squeal<br>shim |