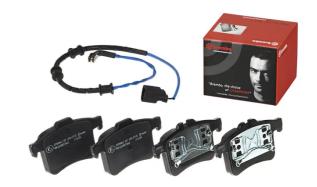

## **BRAKE PAD P 36 034**

## The P 36 034 brake pad is synonymous with reliability

The Brembo brake pad guarantees ultimate safety when braking thanks to the use of more than 100 different compounds, designed according to the type of vehicle and use. Stopping distances reduced to a minimum, maximum driving comfort and silent operation are the most important features of Brembo materials. Brembo brake pads are supplied together with an extensive range of accessories and assembly kits for professional-standard installation.

## **Technical specifications**

| EAN code<br><b>8020584084182</b> | Axle<br><b>Rear</b>           | Thickness  16 mm                        |
|----------------------------------|-------------------------------|-----------------------------------------|
| Width 122 mm                     | Height<br><b>64</b> mm        | Braking system <b>Teves</b>             |
| Wear indicator<br>Electric       | WVA number <b>22021,25114</b> | Accessories<br>With anti-squeal<br>shim |