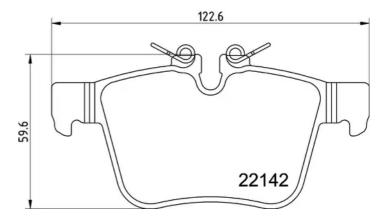

## **Technical specifications**

| EAN code                         | Axle                      | Thickness                               |
|----------------------------------|---------------------------|-----------------------------------------|
| <b>8020584116548</b>             | <b>Rear</b>               | <b>14</b> mm                            |
| Width                            | Height                    | Braking system                          |
| 123 mm                           | <b>56</b> mm              | <b>Teves</b>                            |
| Wear indicator<br><b>Without</b> | WVA number<br>22141,22142 | Accessories<br>With anti-squeal<br>shim |