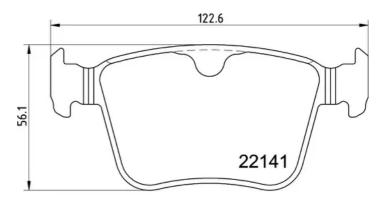

## **Technical specifications**

| EAN code                         | Axle                      | Thickness                               |
|----------------------------------|---------------------------|-----------------------------------------|
| <b>8020584116548</b>             | <b>Rear</b>               | <b>14</b> mm                            |
| Width                            | Height                    | Braking system                          |
| 123 mm                           | <b>56</b> mm              | <b>Teves</b>                            |
| Wear indicator<br><b>Without</b> | WVA number<br>22141,22142 | Accessories<br>With anti-squeal<br>shim |