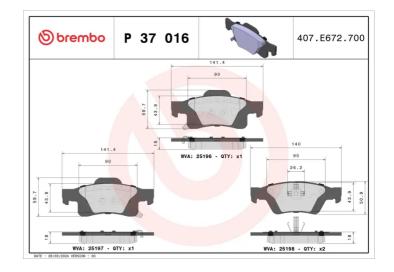

## **Technical specifications** Thickness EAN code Axle 8020584109533 Rear 18 mm Width Height Braking system 140 mm 52 mm Teves Accessories With accessories Wear indicator WVA number With anti-squeal Acoustic 25196,25197,25198 shim With piston clip