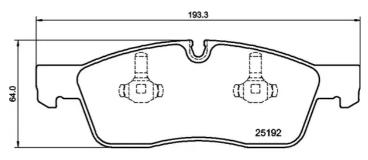

## **Technical specifications**

| EAN code<br>8020584117934 | Axle<br>Front | Thickness  19 mm             |
|---------------------------|---------------|------------------------------|
| Width <b>193</b> mm       | Height  64 mm | Braking system TRW           |
| Wear indicator            | W/VA number   | Accessories With accessories |