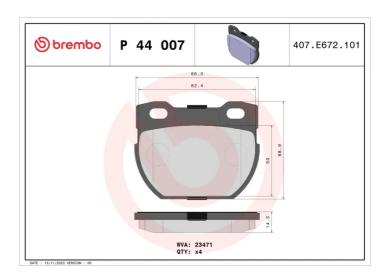

## **Technical specifications**

| EAN code<br><b>8020584053300</b> | Axle<br><b>Rear</b> | Thickness 15 mm                   |
|----------------------------------|---------------------|-----------------------------------|
| Width<br><b>86</b> mm            | Height 69 mm        | Braking system<br><b>Lockheed</b> |
| Wear indicator<br><b>Without</b> | WVA number<br>23471 | Accessories With anti-squeal shim |