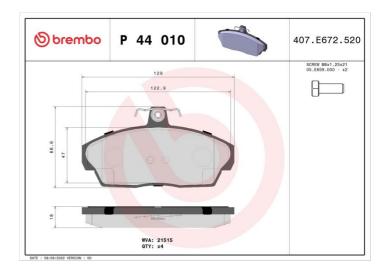

## **BRAKE PAD P 44 010**

## **Technical specifications**

| EAN code                         | Axle                    | Thickness                            |
|----------------------------------|-------------------------|--------------------------------------|
| <b>8020584053331</b>             | Front                   | <b>18</b> mm                         |
| Width                            | Height                  | Braking system                       |
| 129 mm                           | <b>70</b> mm            | <b>Lucas</b>                         |
| Wear indicator<br><b>Without</b> | WVA number <b>21515</b> | Accessories With brake caliper bolts |