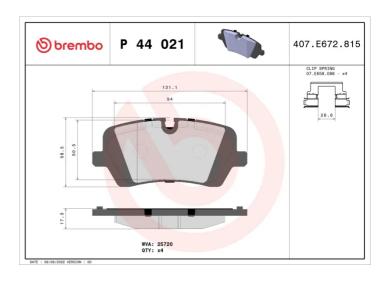

## BRAKE PAD P 44 021

## **Technical specifications**

| •                                          |                         |                                                                     |
|--------------------------------------------|-------------------------|---------------------------------------------------------------------|
| EAN code<br><b>8020584103197</b>           | Axle<br>Rear            | Thickness  17 mm                                                    |
| Width 131 mm                               | Height 58 mm            | Braking system <b>TRW</b>                                           |
| Wear indicator Prepared for wear indicator | WVA number <b>25720</b> | Accessories With accessories With anti-squeal shim With piston clip |