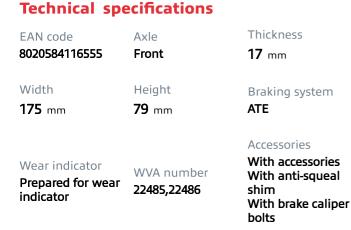

- OE-equivalent
- Brembo quality
- ECE-R90 certificate
- Safety
- Performance
- Comfort
- With accessories