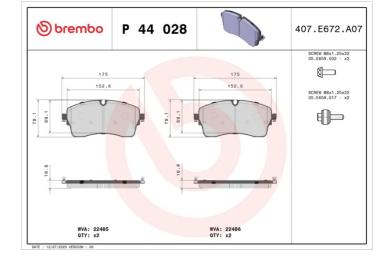

## BRAKE PAD P 44 028

The P 44 028 brake pad is synonymous with reliability

The Brembo brake pad guarantees ultimate safety when braking thanks to the use of more than 100 different compounds, designed according to the type of vehicle and use. Stopping distances reduced to a minimum, maximum driving comfort and silent operation are the most important features of Brembo materials. Brembo brake pads are supplied together with an extensive range of accessories and assembly kits for professionalstandard installation.