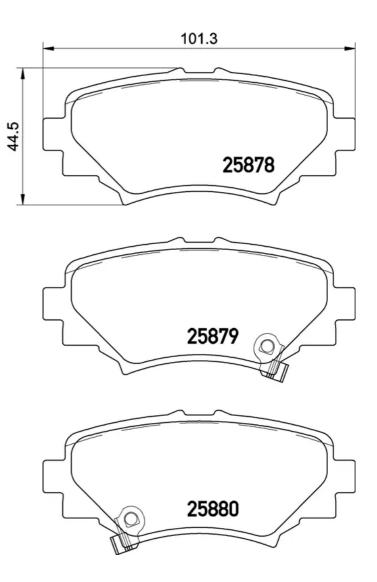

## **Technical specifications**

Thickness EAN code Axle 8020584112625 Rear **14** mm

Width Height Braking system

Akebono **101** mm **45** mm

Accessories Wear indicator WVA number

With anti-squeal 25878,25879,25880 Acoustic