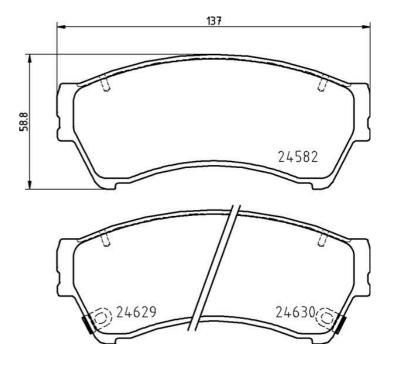

## **Technical specifications**

EAN code Axle Thickness **8020584087442** Front **17** mm

Width Height Braking system

137 mm 59 mm Akebono

Wear indicator WVA number
Acoustic 24582,24629,24630