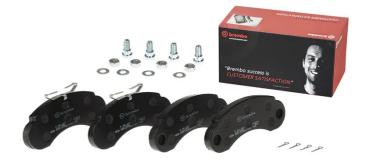

## BRAKE PAD P 50 021

The P 50 021 brake pad is synonymous with reliability

The Brembo brake pad guarantees ultimate safety when braking thanks to the use of more than 100 different compounds, designed according to the type of vehicle and use. Stopping distances reduced to a minimum, maximum driving comfort and silent operation are the most important features of Brembo materials. Brembo brake pads are supplied together with an extensive range of accessories and assembly kits for professionalstandard installation.

- OE-equivalent
- ✓ Brembo quality
- ECE-R90 certificate
- Safety
- Performance
- Comfort
- With accessories

## **Technical specifications** Thickness EAN code Axle 8020584053935 Front 14 mm Width Height Braking system 146 mm 59 mm Bendix Accessories With accessories Wear indicator WVA number With anti-squeal Without 20934,21573 shim With brake caliper bolts