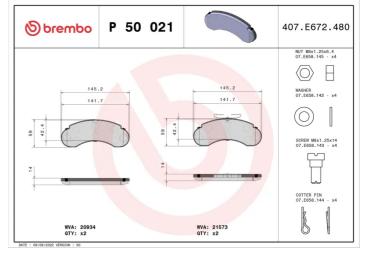

## **Technical specifications** Thickness EAN code Axle 8020584053935 Front 14 mm Width Height Braking system 146 mm 59 mm Bendix Accessories With accessories Wear indicator WVA number With anti-squeal Without 20934,21573 shim With brake caliper bolts