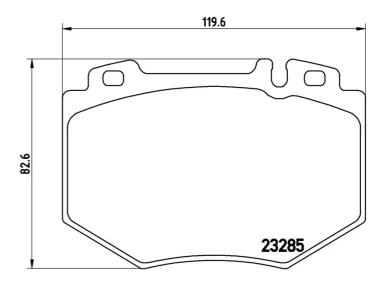

### **Technical specifications**

| EAN code                            | Axle         | Thicknes             |
|-------------------------------------|--------------|----------------------|
| <b>8020584054208</b>                | <b>Front</b> | <b>17</b> mm         |
| Width                               | Height       | Braking              |
| <b>120</b> mm                       | <b>83</b> mm | Brembo               |
| Wear indicator<br>Prepared for wear | WVA number   | Accessor<br>With ant |

Prepared for wear indicator WVA number **23285** 

Accessories With anti-squeal shim