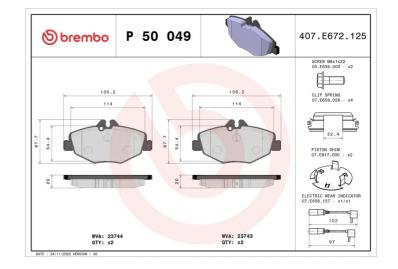

#### **Technical specifications** Thickness EAN code Axle 8020584054215 Front 21 mm Width Height Braking system 137 mm 68 mm Bosch Accessories With accessories Wear indicator WVA number With anti-squeal Electric 23743,23744 shim With brake caliper bolts