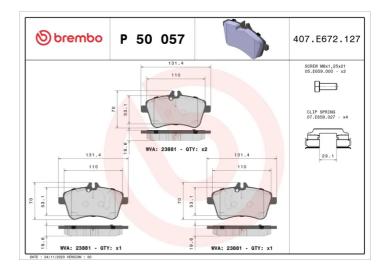

## **BRAKE PAD P 50 057**

## **Technical specifications**

| EAN code<br><b>8020584054291</b>           | Axle<br>Front              | Thickness 20 mm                                                             |
|--------------------------------------------|----------------------------|-----------------------------------------------------------------------------|
| Width 132 mm                               | Height 70 mm               | Braking system<br><b>Lucas</b>                                              |
| Wear indicator Prepared for wear indicator | WVA number<br><b>23881</b> | Accessories With accessories With anti-squeal shim With brake caliper bolts |