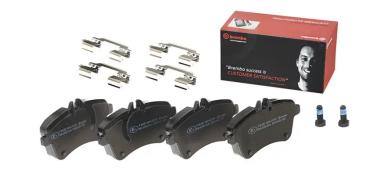

## **BRAKE PAD P 50 057**

## The P 50 057 brake pad is synonymous with reliability

The Brembo brake pad guarantees ultimate safety when braking thanks to the use of more than 100 different compounds, designed according to the type of vehicle and use. Stopping distances reduced to a minimum, maximum driving comfort and silent operation are the most important features of Brembo materials. Brembo brake pads are supplied together with an extensive range of accessories and assembly kits for professional-standard installation.

- ✓ OE-equivalent
- Brembo quality
- ✓ ECE-R90 certificate
- Safety
- Performance
- ✓ Comfort
- ✓ With accessories

## **Technical specifications**

| EAN code<br><b>8020584054291</b>           | Axle<br>Front              | Thickness 20 mm                                                             |
|--------------------------------------------|----------------------------|-----------------------------------------------------------------------------|
| Width 132 mm                               | Height 70 mm               | Braking system<br><b>Lucas</b>                                              |
| Wear indicator Prepared for wear indicator | WVA number<br><b>23881</b> | Accessories With accessories With anti-squeal shim With brake caliper bolts |