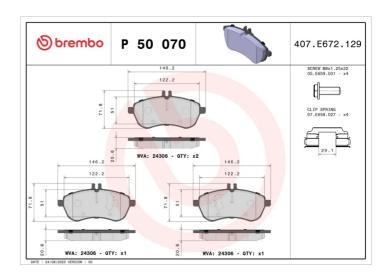

## **BRAKE PAD P 50 070**

## **Technical specifications**

EAN code Axle Thickness
8020584061091 Front 21 mm

Width Height Braking system
146 mm 72 mm Lucas

Accessories

Wear indicator
Prepared for wear indicator

24306

With accessories
With anti-squeal shim
With brake saling