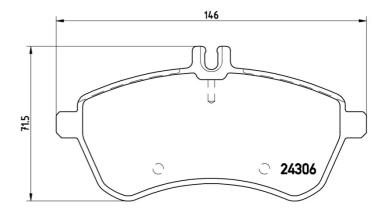

- **OE-equivalent** 1
- Brembo quality
- ECE-R90 certificate
- Safety
- Performance
- Comfort

indicator

With accessories

Accessories With accessories With anti-squeal shim With brake caliper bolts