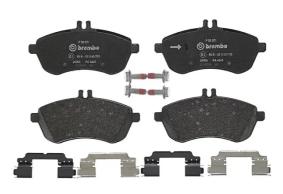

## **BRAKE PAD** P 50 071

The P 50 071 brake pad is synonymous with reliability

The Brembo brake pad guarantees ultimate safety when braking thanks to the use of more than 100 different compounds, designed according to the type of vehicle and use. Stopping distances reduced to a minimum, maximum driving comfort and silent operation are the most important features of Brembo materials. Brembo brake pads are supplied together with an extensive range of accessories and assembly kits for professionalstandard installation.

- **OE-equivalent** 1
- Brembo quality
- ECE-R90 certificate
- Safety
- Performance
- Comfort

indicator

With accessories

Accessories With accessories With anti-squeal shim With brake caliper bolts