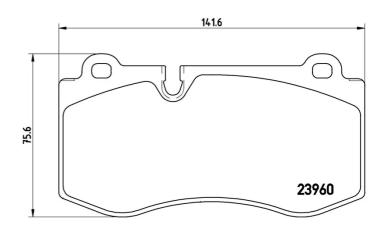

## **Technical specifications**

**Thickness** EAN code Axle 8020584061138 Front 18 mm Width Height Braking system 142 mm **76** mm Brembo Wear indicator Accessories WVA number Prepared for wear With anti-squeal 23960 indicator shim