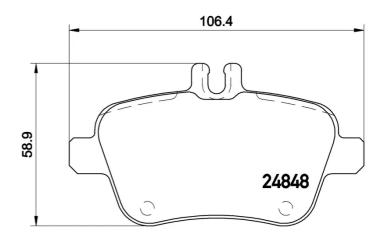

## Technical specifications

| EAN code<br><b>8020584068984</b>                 | Axle<br>Rear               | Thickness<br><b>18</b> mm                                                                  |
|--------------------------------------------------|----------------------------|--------------------------------------------------------------------------------------------|
| 0020304000304                                    | Redi                       | IO mm                                                                                      |
| Width                                            | Height                     | Braking system                                                                             |
| <b>106</b> mm                                    | <b>59</b> mm               | TRW                                                                                        |
| Wear indicator<br>Prepared for wear<br>indicator | WVA number<br><b>24848</b> | Accessories<br>With accessories<br>With anti-squeal<br>shim<br>With brake caliper<br>bolts |