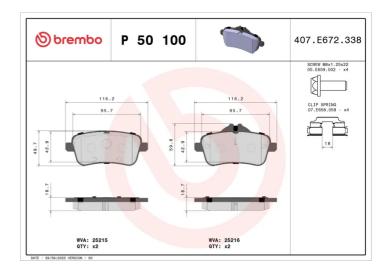

## **Technical specifications**

| recilincal spe              | cincacions   |                          |
|-----------------------------|--------------|--------------------------|
| EAN code                    | Axle         | Thickness                |
| 8020584104729               | Rear         | <b>19</b> mm             |
| Width                       | Height       | Braking system           |
| <b>116</b> mm               | <b>50</b> mm | TRW                      |
|                             |              | Accessories              |
| Wear indicator              | WVA number   | With accessories         |
| Prepared for wear indicator | 25215,25216  | With anti-squeal shim    |
| malcator                    |              | With brake caliper bolts |
|                             |              |                          |