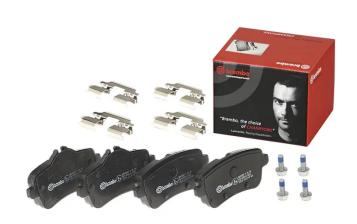

## **BRAKE PAD P 50 101**

## The P 50 101 brake pad is synonymous with reliability

The Brembo brake pad guarantees ultimate safety when braking thanks to the use of more than 100 different compounds, designed according to the type of vehicle and use. Stopping distances reduced to a minimum, maximum driving comfort and silent operation are the most important features of Brembo materials. Brembo brake pads are supplied together with an extensive range of accessories and assembly kits for professional-standard installation.

- Brembo quality
- ✓ ECE-R90 certificate
- ✓ Safety
- ✓ Performance
- ✓ Comfort
- With accessories