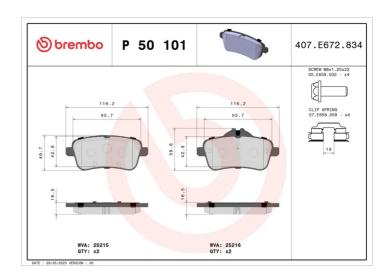

## **Technical specifications**

**Thickness** EAN code Axle 8020584104736 Rear 17 mm Width Height Braking system 116 mm **50** mm **TRW** Accessories With accessories Wear indicator WVA number With anti-squeal Prepared for wear 25215,25216 shim indicator With brake caliper